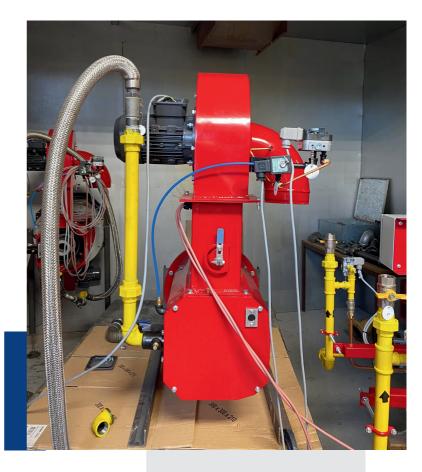

## **TFR-HT BURNER**

The 'TFR-HT' burner series of packaged gas burners have been specifically designed for the firing of high-temperature ovens. They are intended for application where the high process temperature prohibits the use of standard PC burners or where high-velocity tempering air is required. The TFR-HT burners are suitable for oven temperatures up to 900°C.

## **Technical Feature**

- Turndown Ratio : 30:1
- Capacity : 50Kw to 1000Kw and available in on off, high low, and modulating gas only versions.
- Fuel Types : Natural gas , LPG

WWW.GTSCOMTHERM.COM