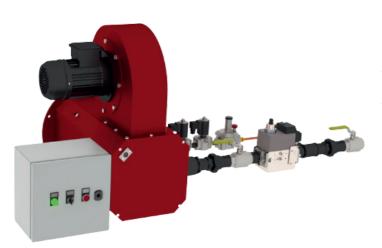

## **TFR-HT BURNER**

The 'TFR-HT' burner series of packaged gas burners have been specifically designed for the firing of high-temperature ovens. They are intended for application where the high process temperature prohibits the use of standard PC burners or where high-velocity tempering air is required. The TFR-HT burners are suitable for oven temperatures up to 900°C.

## **Technical Feature**

- Turndown Ratio : 30:1
- Capacity : 50Kw to 1000Kw and available in on off, high low, and modulating gas only versions.
- Fuel Types : Natural gas , LPG

WWW.GTSCOMTHERM.COM