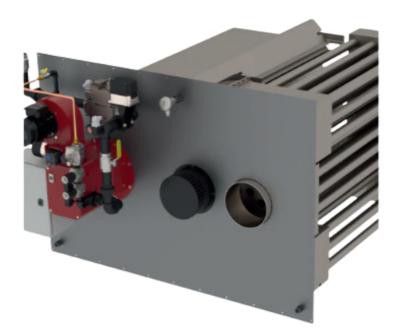

## **AHP HEATERS**

The 'AHP' series of indirect heat exchangers are designed for commercial air heating applications. The robust construction of the units makes them an ideal heat source for shopping centres and commercial premises. AHP heaters are usually fitted with a high temperature limit thermostat or thermocouple unit, in order to protect the heat exchanger from excessive overheat.

## **Technical Features**

- Capacity: 60kW to 1200kw are available; special units to meet the requirements of a particular application can be supplied.
- Fuel Types: Natural gas, LPG, Light fuel oils